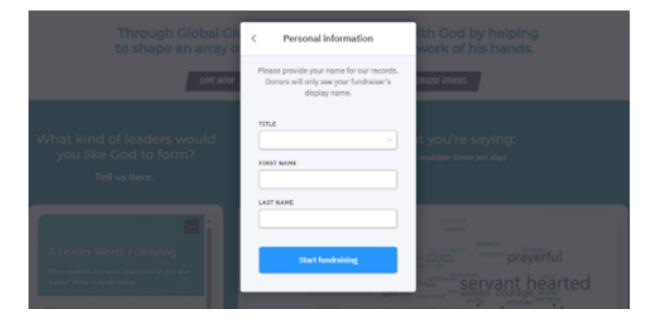

e personal message under 120 characters:



Examples of a more personal message under 120 characters:

*I've benefited from lots of IFES leadership training over the years - help open that opportunity up to others today!* 

With IFES, I grew as a leader: I explored my gifts, came closer to Jesus, and served others. Let's bless this ministry!

To share more about how IFES has shaped you or leaders in your region, we suggest you post testimonies on social media with a link back to your page.

GOAL DATE – we suggest 30 April 2025, but you can change it to suit your campaign.

Once you've set up your campaign page, you can later edit all these details (although note that currency cannot be changed).

3. Enter your email and verify it with the code.







#### 4. Enter your personal details.



#### 5. When you click 'Start fundraising', your page is launched!

You'll get an email to confirm, with details about how to access the page and tell others about it.



# It's that easy!



You'll see that your page already shows that donations will be doubled (thanks to this year's generous matching fund).

And you don't need to worry about transferring any funds from your campaign as all donations made through your page will go straight to IFES.

# We're excited to offer this personal fundraising option this year.

## It's the first time we're using our new giving platform in this way, so please let us know if you have any issues, or if we can assist you with anything.

Email us at hello@ifesworld.org