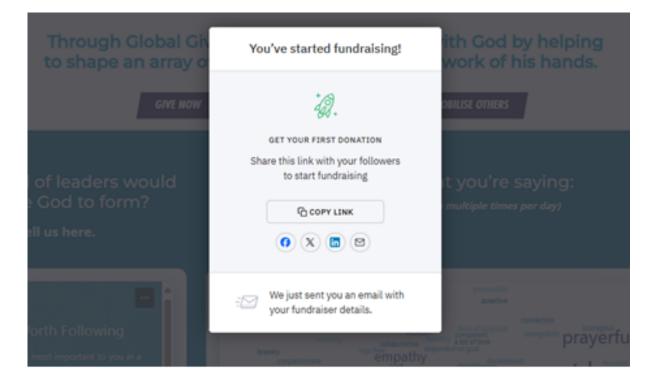

#### 5. When you click 'Start fundraising', your page is launched!

You'll get an email to confirm, with details about how to access the page and tell others about it.

# It's that easy!

You'll see that your page already shows that donations will be doubled (thanks to this year's generous matching fund).

And you don't need to worry about transferring any funds from your campaign as all donations made through your page will go straight to IFES.