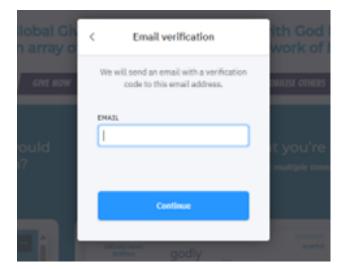

Once you've set up your campaign page, you can later edit all these details (although note that currency cannot be changed).

3. Enter your email and verify it with the code.